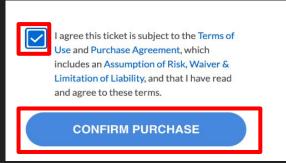

#### 7) Enter payment and complete checkout

Enter your **payment info** and finish the required fields for **purchase protection** and **purchase terms**. Click "Confirm Purchase."