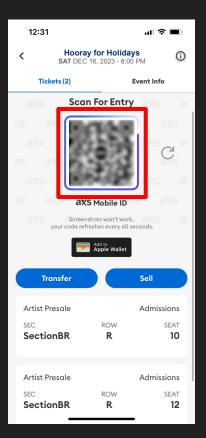

#### 9) Open your tickets in the app

Once logged in, click the middle button again to pull up your order.

**Select the concert** and you'll get your unique barcode for entry!

Note: the barcode is live and changes, screenshots of the barcode are not valid for entry. You must use the barcode in the AXS app, or add your tickets to your Apple/Google Wallet.