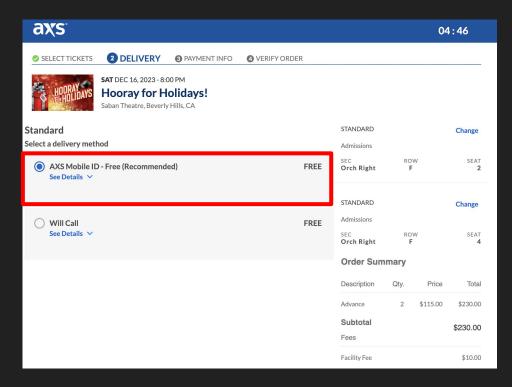

#### 5) Select ticket delivery

We recommend going digital!

Select "AXS Mobile ID" under "Delivery."

You can pull up tickets on your phone and skip the will call line!

Click "Continue" at the bottom.