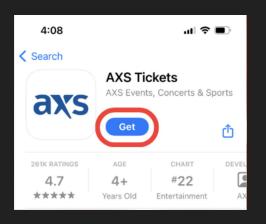

### 8) <u>Download the "AXS Tickets"</u> App on your phone's app store

Open the app and click the **middle button** on the bottom row, shaped like a ticket stub. You'll be prompted to **login** to the app with your **AXS account/email from Step 6**.