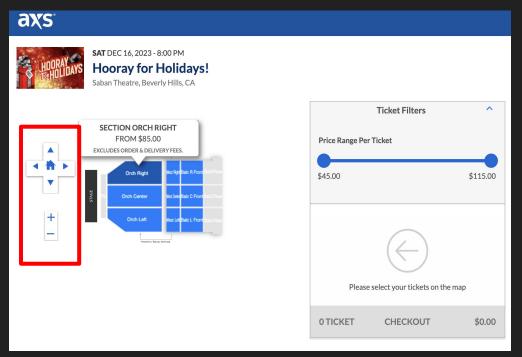

### 3) Select a seating section

Use the **arrows** and **zoom buttons** to view other sections of the venue.