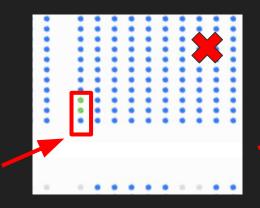

### 4) Select your seats

Your selected seats will turn green.

Once you're done, click "Checkout."

**NOTE:** Select your seats <u>together</u> and leave at least two seats next to you or select seats on the aisle.

You left a single, unoccupied seat next to your selected seats. Please adjust your seat selection.