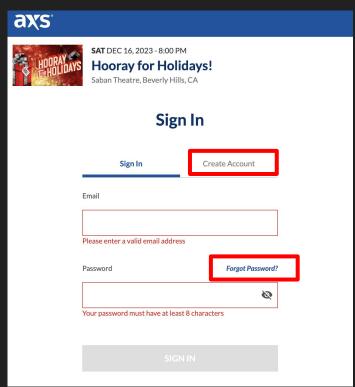

#### 6) Login or Create Account

If you've purchased tickets through AXS before, **login** or click **"Forgot Password?"** to reset your password.

If you haven't used AXS before, click "Create Account" and follow the directions\*

\*save your email and password for your AXS account to access your tickets later).