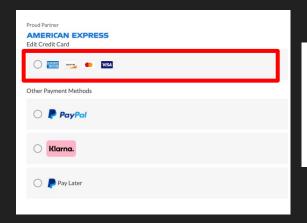

#### 7) Enter payment and complete checkout

Enter your **payment info** and finish the required fields for **purchase protection** and **purchase terms**. Click "Confirm Purchase."