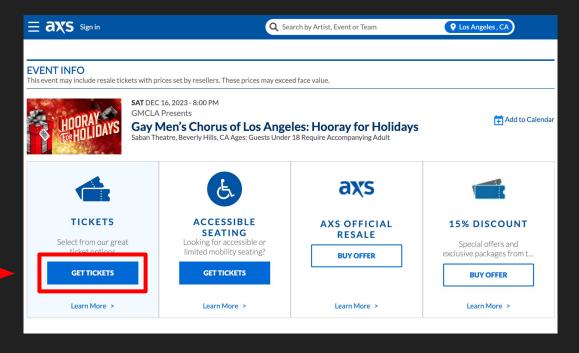

#### 1) Select your performance date

Single Tickets from GMCLA.org are sold by the Saban Theatre via AXS Tickets.





#### 2) Select "Get Tickets"





### 3) Select a seating section

Use the **arrows** and **zoom buttons** to view other sections of the venue.





### 4) Select your seats

Your selected seats will turn green.

Once you're done, click "Checkout."





**NOTE:** Select your seats <u>together</u> and leave at least two seats next to you or select seats on the aisle.





You left a single, unoccupied seat next to your selected seats. Please adjust your seat selection.



#### 5) Select ticket delivery

We recommend going digital!

Select "AXS Mobile ID" under "Delivery."

You can pull up tickets on your phone and skip the will call line!

Click "Continue" at the bottom.





#### 6) Login or Create Account

If you've purchased tickets through AXS before, **login** or click **"Forgot Password?"** to reset your password.