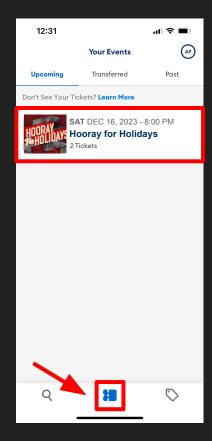

### 8) <u>Download the "AXS Tickets"</u> App on your phone's app store

Open the app and click the **middle button** on the bottom row, shaped like a ticket stub. You'll be prompted to **login** to the app with your **AXS account/email from Step 6**.

#### 9) Open your tickets in the app

Once logged in, click the middle button again to pull up your order.

**Select the concert** and you'll get your unique barcode for entry!

Note: the barcode is live and changes, screenshots of the barcode are not valid for entry. You must use the barcode in the AXS app, or add your tickets to your Apple/Google Wallet.