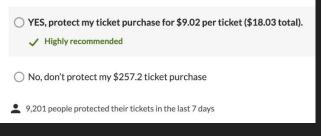

#### 7) Enter payment and complete checkout

Enter your **payment info** and finish the required fields for **purchase protection** and **purchase terms**. Click "Confirm Purchase."