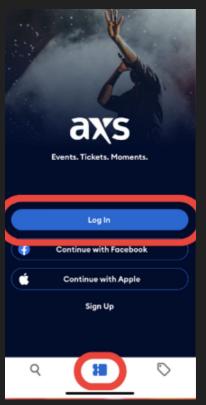

#### 6) Login or Create Account

If you've purchased tickets through AXS before, **login** or click **"Forgot Password?"** to reset your password.

If you haven't used AXS before, click "Create Account" and follow the directions\*

### 8) <u>Download the "AXS Tickets"</u> App on your phone's app store

Open the app and click the **middle button** on the bottom row, shaped like a ticket stub. You'll be prompted to **login** to the app with your **AXS account/email from Step 6**.