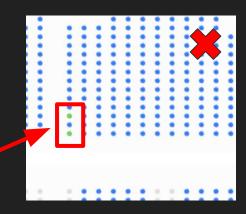

You left a single, unoccupied seat next to your selected seats. Please adjust your seat selection.