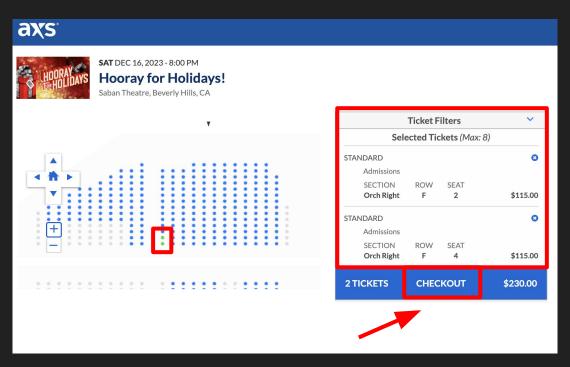

### 4) Select your seats

Your selected seats will turn green.

Once you're done, click "Checkout."

**NOTE:** Select your seats <u>together</u> and leave at least two seats next to you or select seats on the aisle.